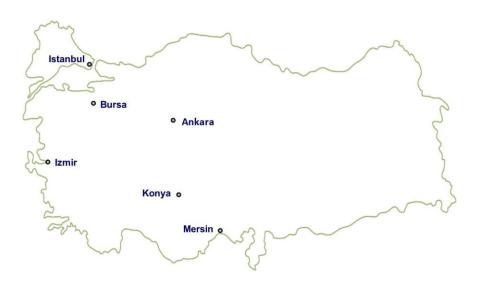

#### **About Globelink Unimar**

Globelink Unimar has vast experience in Turkey's NVOCC market and currently has presence in the following locations:

- Istanbul
- Ambarli Port
- Izmir
- Bursa
- Mersin
- Istanbul, Ataturk Airport
- Konya
- Ankara

The strategic locations of Globelink Unimar's offices in Turkey utilize the benefits of being in the gateway to the Black Sea, Asia and Europe ship regions. As one of the market leaders in Turkey, Globelink Unimar is able to offer comprehensive service coverage and niche trade lanes.