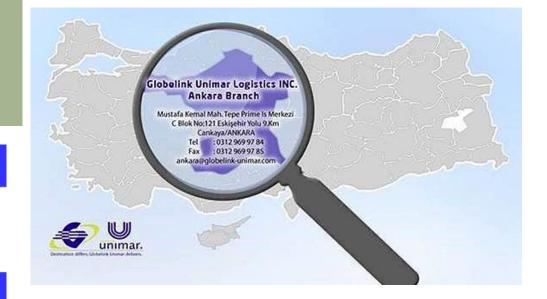

#### New Branch Office in Ankara, Turkey

Globelink Unimar Logistics Inc. is very proud to announce the establishment of a new branch office located in Ankara, Turkey. This office is operational since 1st March 2016.

Istanbul will still be the port of entry hence all operations are managed through Istanbul. With this new office within the capital of Turkey, it will be in a better position to serve the customers in and around Ankara, the central Anatolia area. Being the 2nd largest city after Istanbul, Ankara is situated in an important commercial and industrial zone, amidst the country's road and railway networks.